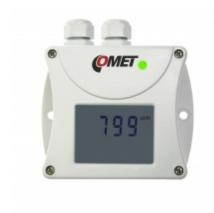

## CO2 concentration transmitter with RS232 interface, internal carbon dioxide sensor

code: T5340

CO2 - carbon dioxide level sensor.

## Green LED shines - CO2 concentration 0 to 1000 ppm

Yellow LED shines - CO2 concentration 1001 to 1200 ppm

Red LED shines - CO2 concentration 1201 ppm and more

Extended measuring range available for an additional charge