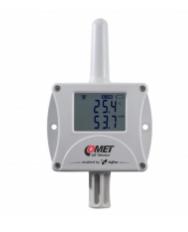

## Wireless thermometer, hygrometer, Sigfox IoT

code: W3810

The wireless sensor measures temperature and humidity from the built-in internal sensor. It features a simple, compact design and is positioned directly in the measured area.